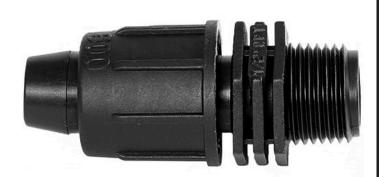

## **Details**

Rain Bird's complete line of Twist Lock Fittings simplify the installation of all industry-standard 1/2", 3/4" and 1" dripline and distribution tubing. They provide an even tighter seal on tubing by using high quality barbs and twist-locking nuts. Their unique barb design reduces insertion force while maintaining a secure fit. Ideal for use with Rain Bird XFD, XFS and XFCV dripline, XF blank tubing, XT700, XBS and QF Header distribution tubing. Models include couplings, elbows, tees, caps, and MPT threaded adapters.