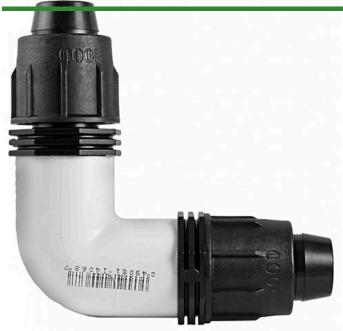

## Rain Bird Twist Lock Elbow - 1"

RGX43212

## **Details**

Rain Bird's complete line of Twist Lock Fittings simplify the installation of all industry-standard 1/2", 3/4" and 1" dripline and distribution tubing. They provide an even tighter seal on tubing by using high quality barbs and twist-locking nuts. Their unique barb design reduces insertion force while maintaining a secure fit. Ideal for use with Rain Bird XFD, XFS and XFCV dripline, XF blank tubing, XT700, XBS and QF Header distribution tubing. Models include couplings, elbows, tees, caps, and MPT threaded adapters.