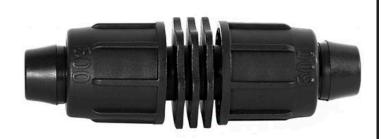

## Rain Bird Twist Lock Coupling - 1/2"

RGX43260

Rain Bird's complete line of Twist Lock Fittings simplify the installation of all industry-standard 1/2", 3/4" and 1" dripline and distribution tubing. They provide an even tighter seal on tubing by using high quality barbs and twist-locking nuts. Their unique barb design reduces insertion force while maintaining a secure fit. Ideal for use with Rain Bird XFD, XFS and XFCV dripline, XF blank tubing, XT700, XBS and QF Header distribution tubing. Models include couplings, elbows, tees, caps, and MPT threaded adapters.