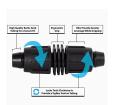

## Rain Bird Twist Lock Coupling - 1/2"

RGX43260

Rain Bird's complete line of Twist Lock Fittings simplify the installation of all industry-standard 1/2", 3/4" and 1" dripline and distribution tubing. They provide an even tighter seal on tubing by using high quality barbs and twist-locking nuts. Their unique barb design reduces insertion force while maintaining a secure fit. Ideal for use with Rain Bird XFD, XFS and XFCV dripline, XF blank tubing, XT700, XBS and QF Header distribution tubing. Models include couplings, elbows, tees, caps, and MPT threaded adapters.