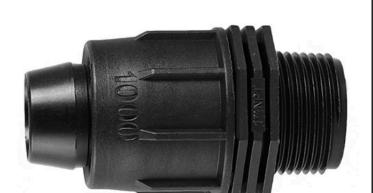

## Rain Bird Twist Lock Adapter - 1" Mpt RGX43213

## **Details**

Rain Bird's complete line of Twist Lock Fittings simplify the installation of all industry-standard 1/2", 3/4" and 1" dripline and distribution tubing. They provide an even tighter seal on tubing by using high quality barbs and twist-locking nuts. Their unique barb design reduces insertion force while maintaining a secure fit. Ideal for use with Rain Bird XFD, XFS and XFCV dripline, XF blank tubing, XT700, XBS and QF Header distribution tubing. Models include couplings, elbows, tees, caps, and MPT threaded adapters.