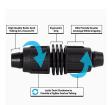

## **Details**

Rain Bird's complete line of Twist Lock Fittings simplify the installation of all industry-standard 1/2", 3/4" and 1" dripline and distribution tubing. They provide an even tighter seal on tubing by using high quality barbs and twist-locking nuts. Their unique barb design reduces insertion force while maintaining a secure fit. Ideal for use with Rain Bird XFD, XFS and XFCV dripline, XF blank tubing, XT700, XBS and QF Header distribution tubing. Models include couplings, elbows, tees, caps, and MPT threaded adapters.