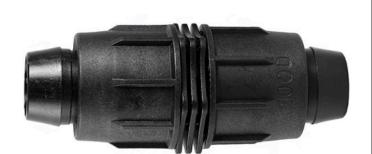

## Rain Bird Twist Lock Coupling - 1" RGX43210

## **Details**

Rain Bird's complete line of Twist Lock Fittings simplify the installation of all industry-standard 1/2", 3/4" and 1" dripline and distribution tubing. They provide an even tighter seal on tubing by using high quality barbs and twist-locking nuts. Their unique barb design reduces insertion force while maintaining a secure fit. Ideal for use with Rain Bird XFD, XFS and XFCV dripline, XF blank tubing, XT700, XBS and QF Header distribution tubing. Models include couplings, elbows, tees, caps, and MPT threaded adapters.