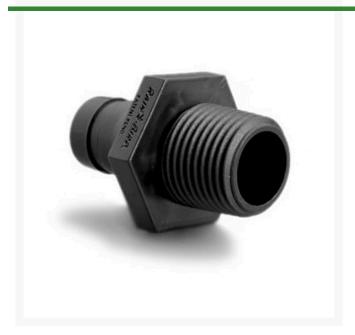

## **Rain Bird Easy Fit Compression Adapter**

## **Details**

Reduces inventory costs: Multi-diameter compression fittings work with a wide range of 16mm - 17mm tubing or dripline. Saves time and effort: 50% less force is required to connect tubing and fittings versus competitive compression fittings. Adapters swivel for easy installation. Provides increased flexibility: Just three Easy Fit Fittings and five Easy Fit Adapters are needed to make over 160 combinations of connections, accommodating countless installation and maintenance situations. Works with all 16-17mm dripline and blank tubing. Patented fittings and adapters are molded from UVresistant and durable ABS materials. Removable flush caps can be used to flush end of line and temporarily cap off lines for later expansion. Not recommended with subsurface irrigation