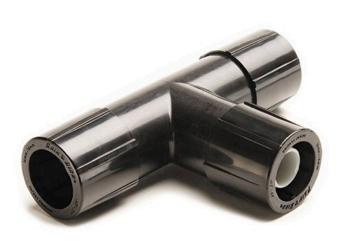

## Rain Bird Easy Fit Compression Tee RGX43002

## Details

Reduces inventory costs: Multi-diameter compression fittings work with a wide range of 16mm - 17mm tubing or dripline. Saves time and effort: 50% less force is required to connect tubing and fittings versus competitive compression fittings. Adapters swivel for easy installation. Provides increased flexibility: Just three Easy Fit Fittings and five Easy Fit Adapters are needed to make over 160 combinations of connections, accommodating countless installation and maintenance situations. Works with all 16-17mm dripline and blank tubing. Patented fittings and adapters are molded from UVresistant and durable ABS materials. Removable flush caps can be used to flush end of line and temporarily cap off lines for later expansion. Not recommended with subsurface irrigation