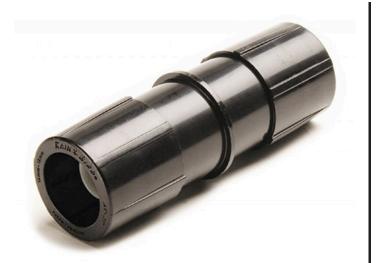

## Rain Bird Easy Fit Compression Coupling RGX43000

## **Details**

Reduces inventory costs: Multi-diameter compression fittings work with a wide range of 16mm - 17mm tubing or dripline. Saves time and effort: 50% less force is required to connect tubing and fittings versus competitive compression fittings. Adapters swivel for easy installation. Provides increased flexibility: Just three Easy Fit Fittings and five Easy Fit Adapters are needed to make over 160 combinations of connections, accommodating countless installation and maintenance situations. Works with all 16-17mm dripline and blank tubing. Patented fittings and adapters are molded from UVresistant and durable ABS materials. Removable flush caps can be used to flush end of line and temporarily cap off lines for later expansion. Not recommended with subsurface irrigation