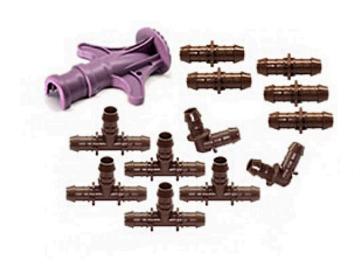

## Rain Bird Xf Insert Fittings

RGX36390

## **Details**

Rain Bird's 17mm barbed insert fittings are used with all Rain Bird XF Series Dripline, including XFD Dripline and XFS Subsurface Dripline. They have been redesigned and can now be installed over twice as fast as other barbed fittings. When you're installing the new XF Insert Fittings, you quickly notice that less force is required to securely attach the fittings. This will reduce hand fatigue, and will save you time and money.