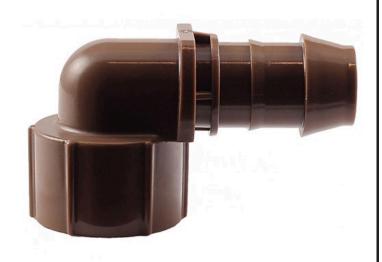

## Rain Bird Xf Drip Adapter - 17mm Barb x 1/2 Femelbow

RGX36371

Rain Bird's 17mm barbed insert fittings are used with all Rain Bird XF Series Dripline, including XFD Dripline and XFS Subsurface Dripline. They have been redesigned and can now be installed over twice as fast as other barbed fittings. When you're installing the new XF Insert Fittings, you quickly notice that less force is required to securely attach the fittings. This will reduce hand fatigue, and will save you time and money.