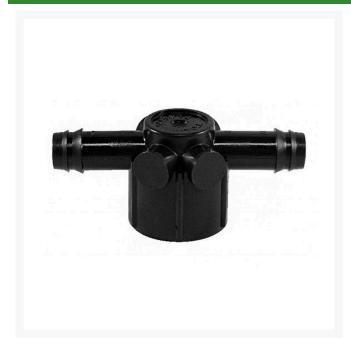

## Rain Bird XFD Drip Tee Female Adapter - 17 x 3/4 x 17mm Barb

## **Details**

Rain Bird's 17mm barbed insert fittings are used with all Rain Bird XF Series Dripline, including XFD Dripline and XFS Subsurface Dripline. They have been redesigned and can now be installed over twice as fast as other barbed fittings. When you're installing the new XF Insert Fittings, you quickly notice that less force is required to securely attach the fittings. This will reduce hand fatigue, and will save you time and money.