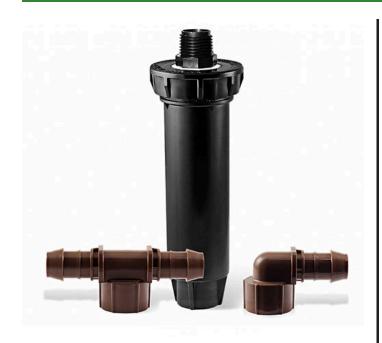

## Rain Bird Xeri Retrofit Kit For 1800 Series Spray Bodies

RGX21000

## **Details**

Permits convenient conversion to drip tubing when used with barbed adapter. Provides 30 psi (2,0 Bars) pressure regulation and a 200-mesh (75 micron) screen that is easily accessible. Supports flow rates of 0.5 to 6 gpm. Internal assembly drops into any 1804, 1806, or 1812 spray head body to easily retrofit existing system to Xerigation products. Comes with 1 low profile Barb Tee and 1 Elbow Fitting. Includes (1) ¿¿ FPT x Elbow Fitting and (1) 1/2 FPT x Tee Fitting for easy connection to drip tubing.