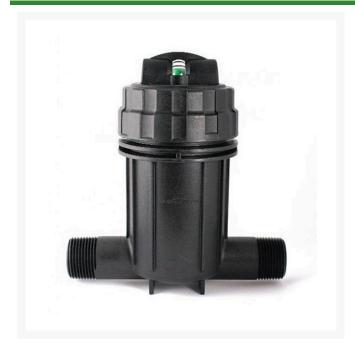

## Rain Bird Inline Quick-Check Basket Filter - 1" w/200 Mesh Screen

RGX14131

## **Details**

Rain Bird offers a complete family of filtration products to meet a wide variety of needs. The Quick-Check Basket Filter can be used in both residential and light commercial applications. Reduce hours of maintenance time by installing this innovative filter that tells you when it needs to be cleaned. During regular operation, the Quick-Check indicator bubble remains a vibrant green. When debris accumulates to a level where significant pressure loss occurs, the indicator bubble switches to bright red and the filter needs to be cleaned.