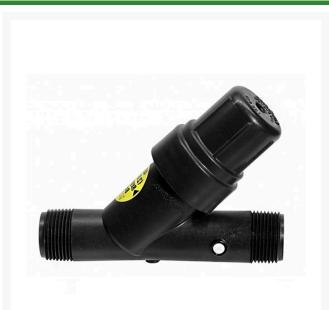

## Rain Bird Pressure-Regulating Rby Filter - 1" w/ 200 Mesh Screen RGX13001

## **Details**

Reduces the number of components in a control zone, making it smaller and easier to install. More control zones can fit in one valve box! Combination unit comes with 200 mesh (75 micron) stainless steel reduces the number of connections, making installation easier and faster. Static RBY filter regulates pressure to a nominal 30 or 40 psi (2.0 or 2.8 bar) - PR RBY Filter Cap has sealing O-ring and unthreads to provide access to the filter element for easy cleaning .30 or 40 psi pressure regulator is integrated into the filter body. Robust body and cap are made of glass-filled polypropylene and provide 150 psi (10.3 bar) pressure rating