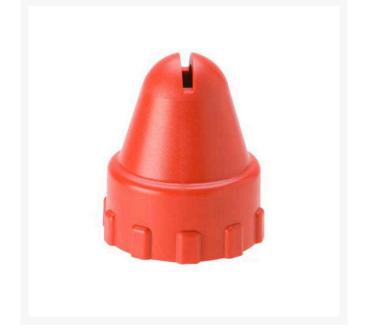

## Details

The Fan Shot is a slotted fan spray nozzle designed for various flows both with and without regulators. The Fan Shot is available in 3/4" and 1" models. All of the color coded nozzles can be purchased on regulated or non-regulated bodies, individually or in a combo kit. Blue = 30 gpm, Red = 20 gpm, Yellow = 10 gpm.

- Slotted fan spray nozzle
- Designed for various flows both with and without regulators

## Specifications

Manufacturer Color Flow Rate Inlet Size Weathermatic Red 20 gpm 1 in