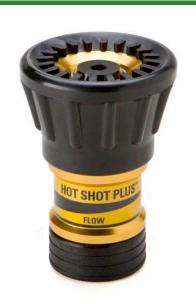

## Details

If you could have one nozzle, this would be it. This heavy duty Hot Shot sprays hot spots, jet cleans equipment and soaks even the most delicate plant material. The Hot Shot is available with a lavender nozzle for use in non-potable applications. Made with heavy duty aluminum construction.

- Versatile, heavy-duty
- Sprays hot spots, jet cleans, or soaks

Replaces R&R Products

RGDN075HSM