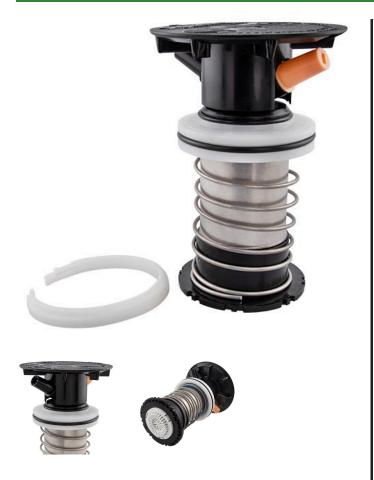

## Details

A full 4-inch pop-up in a tough, commercial-grade plastic case clears tall turfgrass for uniform coverage in square or triangular spacing, and the rolled-over flange keeps turfgrass clear of riser and nozzle. Stainless-steel riser resists damage and vandalism. Special design eliminates blow-by and reduces pressure loss to improve system performance. Dual-direction flushing protects internals from debris and ensures positive popup/down, and the heavy-duty spring assures positive retraction. Full circle and adjustable patterns for maximum flexibility. Easy arc adjustment without any tools. Radius can be adjusted up to 25%. Compact cartridge makes repairs quick and easy, and the Quick Lock design permits service from the rotor's top. Nozzle kit offers fully interchangeable nozzles and is included with each rotor.