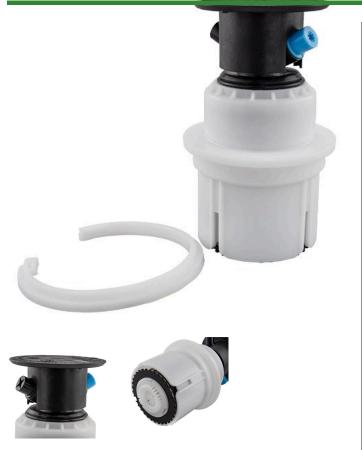

## Internal Rotor - Full Circle - Fits Rainbird 51DR

RGWDI51R25

## Replaces

R&R Products RG51R25