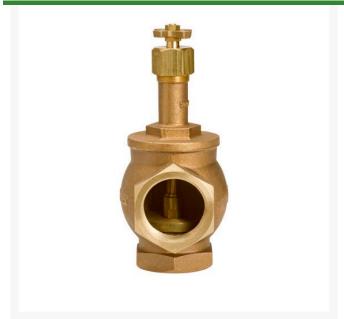

## Valve - Brass Angle 2 NPT

RGVBM20

## **Details**

Available in sizes from 3/4"to 3" NPT inlet/outlet. Union on outlet side of valve on VBM25 & VBM30 models. Heavy duty cast brass construction. Corrosion resistant. Removable bonnet and internal assembly for easy service and cleaning. Freerotating seat disc serviceable without removing valve body from the pipe line. Flow control stem with cast brass cross handle for manual valve key. Designed to provide low friction-loss performance. British Pipe Thread available (BS), except VBM07.