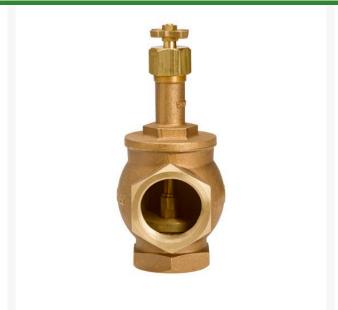

## Valve - Brass Angle 1-1/2 NPT RGVBM15

## **Details**

Available in sizes from 3/4"to 3" NPT inlet/outlet. Union on outlet side of valve on VBM25 & VBM30 models. Heavy duty cast brass construction. Corrosion resistant. Removable bonnet and internal assembly for easy service and cleaning. Freerotating seat disc serviceable without removing valve body from the pipe line. Flow control stem with cast brass cross handle for manual valve key. Designed to provide low friction-loss performance. British Pipe Thread available (BS), except VBM07.