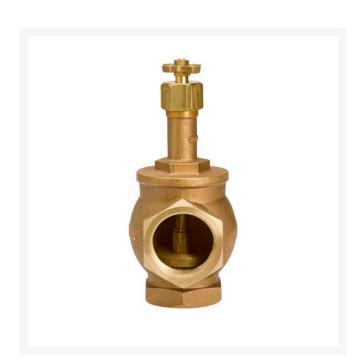

## Valve - Brass Angle 3/4 NPT RGVBM07

## **Details**

Available in sizes from 3/4"to 3" NPT inlet/outlet. Union on outlet side of valve on VBM25 & VBM30 models. Heavy duty cast brass construction. Corrosion resistant. Removable bonnet and internal assembly for easy service and cleaning. Freerotating seat disc serviceable without removing valve body from the pipe line. Flow control stem with cast brass cross handle for manual valve key. Designed to provide low friction-loss performance. British Pipe Thread available (BS), except VBM07.