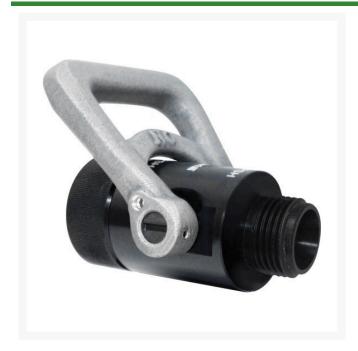

## **Underhill Magnum UltraMax Firefighter Grip Valve - 3/4in FHT**

RGSV-75

## **Details**

Features heavy duty ball valve, push-pull, on/off control handle and exceptional build quality for long life under demanding use. The Firefighter Grip offers two-handed operation. 3/4in FHT. inlet.

- Exceptional quality construction for long life under demanding use
- Firefighter grip
- Nozzles sold separately
- 3/4in FHT inlet