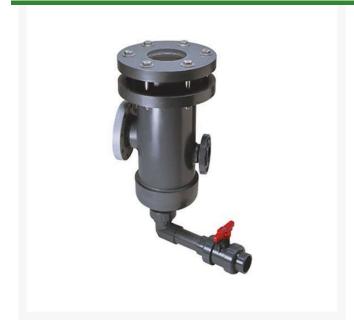

## **Details**

Suction Strainer is a special Basket Strainer design that reduces pressure drop, a critical element in suction line applications. While same-size (inlet/outlet) units are available, enlarged inlet on reducing sizes performs best in suction line applications. The internal Strainer Basket is bottom-drained for direct flushing through a 360 adjustable side mounted Discharge Valve Assembly (included). Bolt-on Bonnet is fitted with Top Sight-Glass. Standard units listed have EPDM Seals and Stainless Steel 3/16" Perforated Screen (4-mesh). Pressure Rating @ 73F (23C), Water 50 psi. Maximum Service Temperature PVC = 140F (60C). Temperature/Pressure De-ratings Apply.