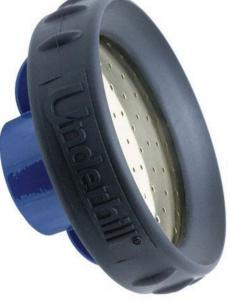

### Details

A revolutionary shower nozzle providing a beautiful, consistent and uniform spray pattern for soaking turf or landscape applications. The RainPro features a ultra durable solid brass nozzle plate with a tough protective TPR rubber bumper that unscrews for easy cleaning. Flow: 40 GPM @ 80 psi. 3/4" FHT Inlet.

- Ultra durable construction withstands any abuse
- Beautiful, consistent and uniform spray pattern
- Constructed of zinc alloy, brass and TPR rubber bumper
- Flow rate: 40 GPM @ 80psi (built for 1" and 3/4" hose flow rates)
- Nozzle assembly unscrews for easy cleaning
- 3/4" FHT Inlet