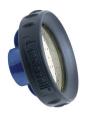

### Details

A revolutionary shower nozzle providing a beautiful, consistent and uniform spray pattern for soaking turf or landscape applications. The RainPro features a ultra durable solid brass nozzle plate with a tough protective TPR rubber bumper that unscrews for easy cleaning. Flow: 40 GPM @ 80 psi. 3/4" FHT Inlet.

- Ultra durable construction withstands any abuse
- Beautiful, consistent and uniform spray pattern
- Constructed of zinc alloy, brass and TPR rubber bumper
- Flow rate: 40 GPM @ 80psi (built for 1" and 3/4" hose flow rates)
- Nozzle assembly unscrews for easy cleaning
- 3/4" FHT Inlet