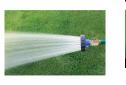

### Details

A revolutionary shower nozzle providing a beautiful, consistent and uniform spray pattern for soaking turf or landscape applications. The RainPro features a ultra durable solid brass nozzle plate with a tough protective TPR rubber bumper that unscrews for easy cleaning. Flow: 40 GPM @ 80 psi. 3/4" FHT Inlet.

- Ultra durable construction withstands any abuse
- Beautiful, consistent and uniform spray pattern
- Constructed of zinc alloy, brass and TPR rubber bumper
- Flow rate: 40 GPM @ 80psi (built for 1" and 3/4" hose flow rates)
- Nozzle assembly unscrews for easy cleaning
- 3/4" FHT Inlet