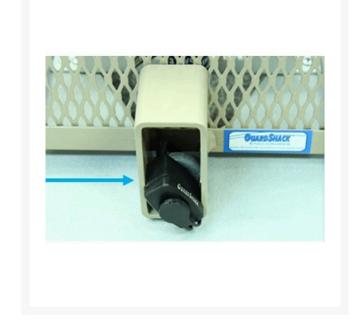

## **Details**

LockShield Brackets offer extra protection against theft by attaching to the enclosures and are to designed to ward off bolt cutters. For use with new GuardShack enclosures or retro-fitted for previously purchased GuardShacks. Available in powder coated Forest Green and Woodland Tan. The Retro Fit Lock Shield Bracket (LSB) is available for previously installed GuadShacks. The Bolt on LSB ClamKit is designed for Clamshell models but also works to convert hinged GS-3 or GS-4 to a lift off cage.