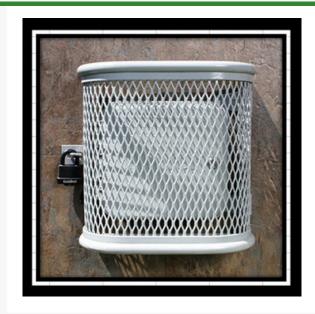

## GuardShack Clock Guard - 17x14x7-1/2 in Gray (CG-2)

RGSE1047GY

## Details

The ClockGuard is designed of rugged tubular steel to provide you a safe and attractive way to protect your irrigation controllers or other wall mounted equipment. Internal hinges add to the security. An open strip under the unit allows access for power and controller wiring. The ClockGuard installs quickly with all hardware included. Available in powder coated grey. Made in U.S.A. (Padlock not included).

## Specifications

Manufacturer Color Internal Dimensions GuardShack Gray 17x14x7-1/2 in