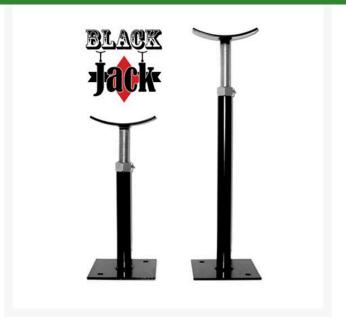

## Black Jack Adjustable Pipe Support -10in-16in Height - Holds 2-1/2in- 4in

**Pipe** RGSE1042

## Details

Adjustable Pipe Supports come standard with a "Set and Forget" hex adjustment nut and set screw for safety. Model APS-.5 fits 2-1/2in - 4in pipe diameter, 1in SCH 40 pipe with an adjustable range of 10in-16in. No clamp style. All hardware included. Powder coated. Black.

- Holds pipes and valves up to 18 inches
- Powder coated black
- Hardware included