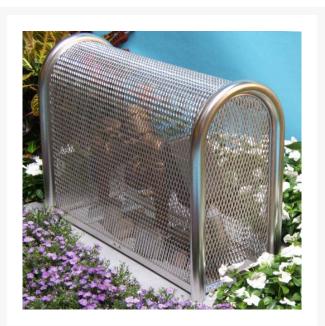

## Details

Our rugged 304 Stainless Steel construction detours vandalism and theft of your backflow, air vacuum and other valuable devices. Electropolished and sandblasted to a smooth finish for the best rust free protection, durability and lowest maintenance costs, especially in coastal or high humidity areas. No sharp corners. LockShield brackets for maximum protection from bolt cutters. Install with concrete base. Made in USA.

## **Specifications**

Manufacturer Internal Dimensions 16x30x46 in

GuardShack