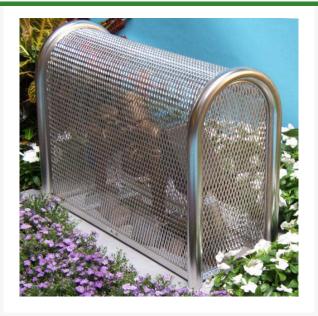

## Coast SS Lift-Off - 10x24x22

RGSE1034

## **Details**

Our rugged 304 Stainless Steel construction detours vandalism and theft of your backflow, air vacuum and other valuable devices. Electropolished and sandblasted to a smooth finish for the best rust free protection, durability and lowest maintenance costs, especially in coastal or high humidity areas. No sharp corners. LockShield brackets for maximum protection from bolt cutters. 10"W x 24"H x 22"L. Install with EncPad Enclosure Pad or concrete base. Made in USA.

- Lift off model
- Excellent for coastal or high humidity areas
- Electro polished for rust free finish
- No sharp edges or corners
- Install with EncPad Enclosure Pad or concrete base
- Mounting hardware included
- Made in U.S.A.