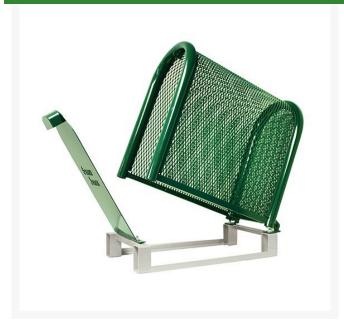

## **HGS Security Enclosure - 10x24x40 Green**

RGSE1025FG

## **Details**

The most secure GuardShack enclosure designed with schedule 40 steel pipe and expanded metal cage with only one lock needed. The body with hinged gate design allows for full use of internal dimensions. The deluxe integrated Lock Shield Bracket provides added protection from bolt cutters. All mounting points are internal and cannot be accessed unless the cage is opened. Only a 3/8" gap between the pad and enclosure. For maximum security and easy installation, the optional ES-3, RGSE1028, enclosure setter is optional. Simply bolt the cage to the setter with the provided hardware, set in wet concrete and walk away. 10"W x 24"H x 40"L. Forest Green.

- Most secure enclosure
- Stainless steel hardware
- Lock Shield Brackets protect against bolt cutters
- All mounting points internal
- Covers over 4 dozen types and sizes of backflows
- Hinged body with gate design