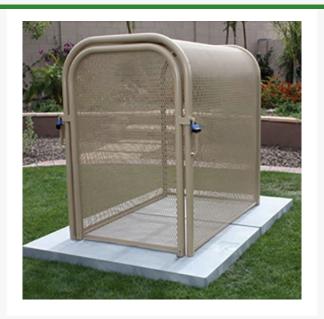

## Hinged w/Gate Enclosure - 38x60x58 Tan

RGSE1022TN

## Details

The N Pattern enclosure is designed for angle pattern backflows but also works well covering pumps and other equipment. Large air-vacuumrelief valves easily fit inside these units for example. Mounting hardware included. Powder coated steel framework. Hinged with gate. Woodland Tan. Made in U.S.A.

- Designed for angle pattern backflow assemblies
- Powder coated steel framework
- No sharp edges or corners
- Install with EncPad Enclosure Pad or concrete base
- Mounting hardware included
- Made in the U.S.A.

## **Specifications**

| Manufacturer        | GuardShack  |
|---------------------|-------------|
| Color               | Tan         |
| Internal Dimensions | 38x60x58 in |

**Complete Turf Equipment Ltd.** 4331 Oil Heritage Road Petrolia, NON 1R0 519-882-2008 https://completeturf.rrproducts.com/