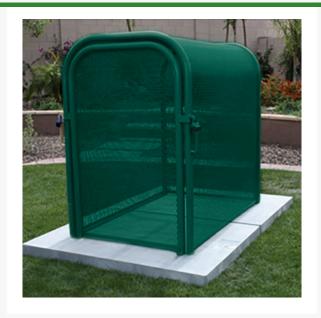

## Hinged w/Gate Enclosure - 38x60x58 Green

RGSE1022FG

## **Details**

The N Pattern enclosure is designed for angle pattern backflows but also works well covering pumps and other equipment. Large air-vacuum-relief valves easily fit inside these units for example. Mounting hardware included. Powder coated steel framework. Hinged with gate. Forest Green. Made in U.S.A.

- Designed for angle pattern backflow assemblies
- Powder coated steel framework
- No sharp edges or corners
- Install with EncPad Enclosure Pad or concrete base
- Mounting hardware included
- Made in the U.S.A.

## **Specifications**

Manufacturer GuardShack Color Green Internal Dimensions 38x60x58 in

Complete Turf Equipment Ltd. 4331 Oil Heritage Road Petrolia, NON 1R0 519-882-2008

https://completeturf.rrproducts.com/