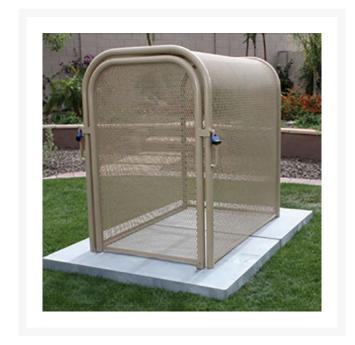

## Hinged w/Gate Enclosure - 38x60x47

RGSE1021TN

## **Details**

The N Pattern enclosure is designed for angle pattern backflows but also works well covering pumps and other equipment. Large air-vacuum-relief valves easily fit inside these units for example. Mounting hardware included. Powder coated steel framework. Hinged with gate. 38"W x 60"H x 47"L. Woodland Tan. Made in U.S.A.

- Designed for angle pattern backflow assemblies
- Powder coated steel framework
- No sharp edges or corners
- Install with EncPad Enclosure Pad or concrete base
- Mounting hardware included
- Made in U.S.A.