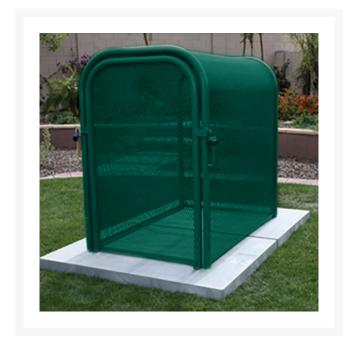

## Hinged w/Gate Enclosure - 38x60x47

## **Details**

The N Pattern enclosure is designed for angle pattern backflows but also works well covering pumps and other equipment. Large air-vacuumrelief valves easily fit inside these units for example. Mounting hardware included. Powder coated steel framework. Hinged with gate. 3"W x 60"H x 47"L. Forest Green. Made in U.S.A.

- Designed for angle pattern backflow assemblies
- Powder coated steel framework
- No sharp edges or corners
- Install with EncPad Enclosure Pad or concrete base
- Mounting hardware included
- Made in U.S.A.

## **Specifications**

Manufacturer GuardShack Color Green Internal Dimensions 38x60x47 in

**Complete Turf Equipment Ltd.** 4331 Oil Heritage Road Petrolia, NON 1R0

https://completeturf.rrproducts.com/