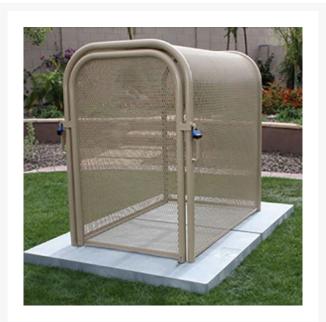

## Hinged w/Gate Enclosure - 30x48x47 Tan

RGSE1020TN

## Details

The N Pattern enclosure is designed for angle pattern backflows but also works well covering pumps and other equipment. Large air-vacuumrelief valves easily fit inside these units for example. Mounting hardware included. Powder coated steel framework. Hinged with gate. 30"W x 48"H x 47"L. Woodland Tan. Made in U.S.A.

- Designed for angle pattern backflows
- Powder coated steel framework
- No sharp edges or corners
- Install with EncPad Enclosure Pad or concrete base
- Mounting hardware included
- Made in U.S.A.

## Specifications

| Manufacturer        | GuardShack  |
|---------------------|-------------|
| Color               | Tan         |
| Internal Dimensions | 30x48x47 in |