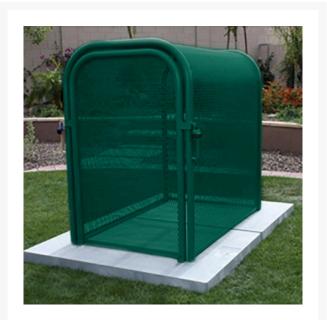

## Hinged w/Gate Enclosure - 30x48x47 Green

RGSE1020FG

## Details

The N Pattern enclosure is designed for angle pattern backflows but also works well covering pumps and other equipment. Large air-vacuumrelief valves easily fit inside these units for example. Mounting hardware included. Powder coated steel framework. Hinged with gate. 30"W x 48"H x 47"L. Forest Green. Made in U.S.A.

- Designed for angle pattern backflows
- Powder coated steel framework
- No sharp edges or corners
- Install with EncPad Enclosure Pad or concrete base
- Mounting hardware included
- Made in U.S.A.

## Specifications

| Manufacturer        | GuardShack  |
|---------------------|-------------|
| Color               | Green       |
| Internal Dimensions | 30x48x47 in |