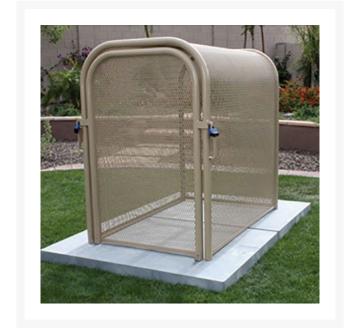

## Hinged w/Gate Enclosure - 24x40x38 Tan

RGSE1019TN

## **Details**

The N Pattern enclosure is designed for angle pattern backflows but also works well covering pumps and other equipment. Large air-vacuumrelief valves easily fit inside these units for example. Mounting hardware included. Powder coated steel framework. Hinged with gate. 24"W x 40"H x 38"L. Woodland Tan. Made in U.S.A.

- Designed for angle pattern backflows
- Powder coated steel framework
- No sharp edges or corners
- Install with EncPad Enclosure Pad or concrete base
- Mounting hardware included
- Made in U.S.A.

## **Specifications**

Manufacturer GuardShack

Color Tan

Internal Dimensions 24x40x38 in

**Complete Turf Equipment Ltd.** 4331 Oil Heritage Road Petrolia, NON 1R0

https://completeturf.rrproducts.com/