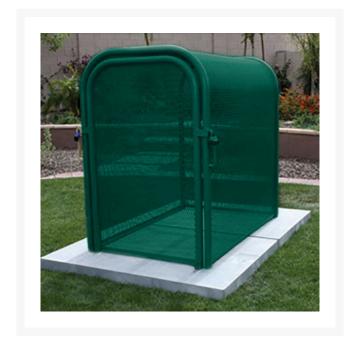

## Hinged w/Gate Enclosure - 24x40x38 Green

RGSE1019FG

## **Details**

The N Pattern enclosure is designed for angle pattern backflows but also works well covering pumps and other equipment. Large air-vacuumrelief valves easily fit inside these units for example. Mounting hardware included. Powder coated steel framework. Hinged with gate. 24"W x 40"H x 38"L. Forest Green. Made in U.S.A.

- Designed for angle pattern backflows
- Powder coated steel framework
- No sharp edges or corner
- Install with EncPad Enclosure Pad or concrete base
- Mounting hardware included
- Made in U.S.A.

## **Specifications**

Manufacturer GuardShack Color Green Internal Dimensions 24x40x38 in

Complete Turf Equipment Ltd. 4331 Oil Heritage Road Petrolia, NON 1R0 519-882-2008

https://completeturf.rrproducts.com/