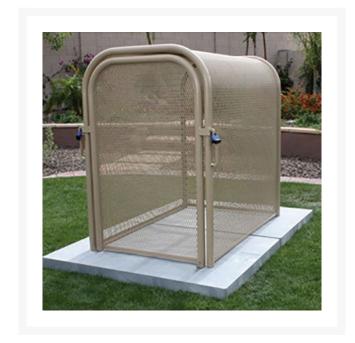

## Hinged w/Gate Enclosure - 24x40x31

RGSE1018TN

## **Details**

The N Pattern enclosure is designed for angle pattern backflows but also works well covering pumps and other equipment. Large air-vacuumrelief valves easily fit inside these units for example. Mounting hardware included. Powder coated steel framework. Hinged with gate. 24"W x 40"H x 31"L. Woodland Tan. Made in U.S.A.

- Designed for angle pattern backflows
- Powder coated steel framework
- Nor sharp edges or corners
- Install with EncPad Enclosure Pad or concrete base
- Mounting hardware included
- Made in U.S.A.