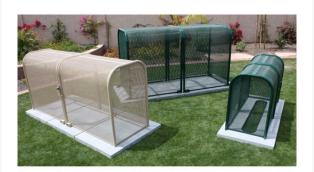

## 2PC CLAMSHELL ENCLOSURE - 16X30X64 GREEN

RGSE1010FG

## Details

The Clamshell Enclosure is perfect for 8" to 10" backflows with strainers and meters allowing the closest possible fit with the telescoping design. Two piece enclosure for 2" to 8" backflow assemblies. Lock Shield Brackets and mounting hardware included. Install with EncPad Enclosure Pad or concrete base. Forest Green. Made in U.S.A.

- Fits 2 8 inch backflow assemblies
- 2 piece enclosure
- Lock Shield Brackets included to ward off bolt cutters
- Install with EncPad Enclosure Pad or concrete base
- Mounting hardware included
- Made in U.S.A.

## Specifications

Manufacturer Color Internal Dimensions Material GuardShack Forest Green 16x30x64 in STEEL