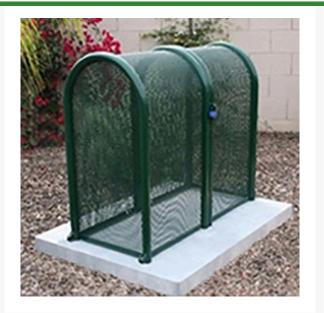

## 2PC Clamshell Enclosure - 16x48x39 Green

RGSE1009FG

## Details

The powder coated steel tall hinged GS-M1 and GS-M2 body and gate models are perfect for extra tall pressure vacuum breakers and irrigation controlers. The GS-M3 and GS-M4 clamshell design models give complete access to enable one technician to service the valuable equipment. 16"W x 48"H x 39"L. Forest Green. Made in U.S.A.

- Rugged construction
- Hinged opening provides complete access so 1 technician can service
- Install with EncPad Enclosure or concrete base
- Lock Shield Brackets protect against bolt cutters
- Made in U.S.A.

## Specifications

| Manufacturer        | GuardShack  |
|---------------------|-------------|
| Manufacturer's      | GS-M4       |
| Model No            |             |
| Color               | Green       |
| Internal Dimensions | 16x48x39 in |