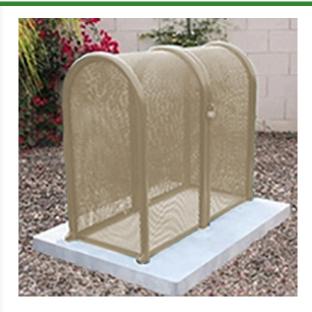

## 2PC Clamshell Enclosure - 16x37x39 Tan

RGSE1008TN

## **Details**

The powder coated steel tall hinged GS-M1 and GS-M2 body and gate models are perfect for extra tall pressure vacuum breakers and irrigation controlers. The GS-M3 and GS-M4 clamshell design models give complete access to enable one technician to service the valuable equipment. 16"W x 37"H x 39"L. Woodland Tan. Made in U.S.A.

- Fits all 1/2" 2" PVB assemblies
- Rugged construction with no sharp edges or corners
- Mounting hardware included
- Lock Shield Brackets protect against bolt cutters
- Install with EncPad Enclosure Pad or concrete base
- Made in U.S.A.

## **Specifications**

Manufacturer GuardShack Manufacturer's GS-M3

Model No

Color Tan

Internal Dimensions 16x37x39 in

Complete Turf Equipment Ltd. 4331 Oil Heritage Road Petrolia, NON 1R0 519-882-2008