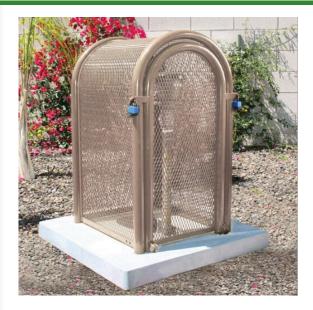

## Hinged w/Gate Enclosure - 16x48x18 Tan

RGSE1007TN

## **Details**

The powder coated steel tall hinged GS-M1 and GS-M2 body and gate models are perfect for extra tall pressure vacuum breakers and irrigation controlers. The GS-M3 and GS-M4 clamshell design models give complete access to enable one technician to service the valuable equipment. 16"W x 48"H x 18"L. Woodland Tan. Made in U.S.A.

- Rugged construction
- Hinged opening provides complete access so 1 technician can service
- Install with EncPad Enclosure or concrete base
- Lock Shield Brackets protect against bolt cutters
- Made in U.S.A.