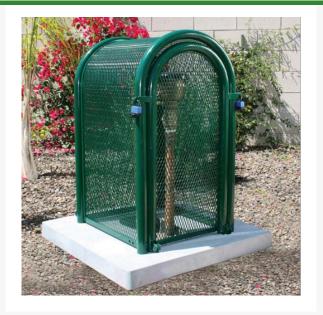

## Hinged w/Gate Enclosure - 16x48x18 Green RGSE1007FG

## Details

The powder coated steel tall hinged body GS-M2 model is perfect for extra tall pressure vacuum breakers and irrigation controlers. 16" W x 48"H x 18"L. Forest Green. Made in U.S.A.

- Rugged construction
- Hinged opening provides complete access so 1 technician can service
- Install with EncPad Enclosure or concrete base
- Lock Shield Brackets protect against bolt cutters
- Made in U.S.A.

## Specifications

| Manufacturer        | GuardShack  |
|---------------------|-------------|
| Manufacturer's      | GS-M2       |
| Model No            |             |
| Color               | Green       |
| Internal Dimensions | 16x48x18 in |