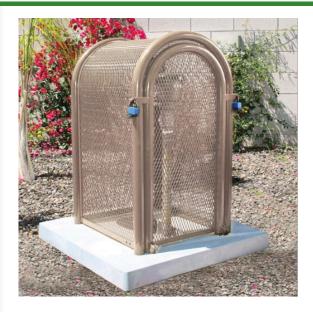

## Hinged w/Gate Enclosure - 16x37x18 Tan

RGSE1006TN

## **Details**

The powder coated steel tall hinged body GS-M1 model is perfect for extra tall pressure vacuum breakers and irrigation controlers. 16"W x 37"H x 18"L. Woodland Tan. Made in U.S.A.

- Rugged construction
- Hinged opening provides complete access so 1 technician can service
- Install with EncPad Enclosure or concrete base
- Lock Shield Brackets protect against bolt cutters
- Made in U.S.A.

## **Specifications**

Manufacturer GuardShack Manufacturer's GS-M1

Model No

Color Tan

Internal Dimensions 16x37x18 in

Complete Turf Equipment Ltd. 4331 Oil Heritage Road Petrolia, NON 1R0 519-882-2008

https://completeturf.rrproducts.com/