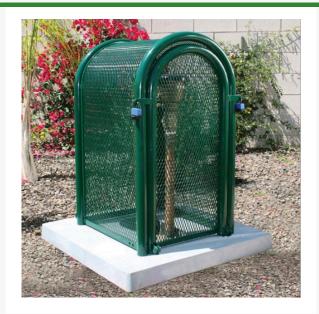

## Hinged w/Gate Enclosure - 16x37x18 Green

RGSE1006FG

## **Details**

The powder coated steel tall hinged body with gate GS-M1 model is perfect for extra tall pressure vacuum breakers and irrigation controllers. 16"W x 37"H x 18"L. Forest Green . Made in U.S.A.

- Rugged construction
- Hinged opening provides complete access so 1 technician can service
- Install with EncPad Enclosure or concrete base
- Lock Shield Brackets protect against bolt cutters

## **Specifications**

Manufacturer GuardShack Color Green Internal Dimensions 16x37x18 in

Complete Turf Equipment Ltd. 4331 Oil Heritage Road Petrolia, NON 1R0 519-882-2008

https://completeturf.rrproducts.com/