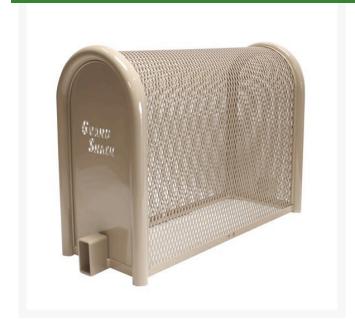

## Hinged Enclosure - 16x30x46 Tan RGSE1005TN

## **Details**

GuardShack powder coated enclosures offer great vandal and theft protection for your backflow, air vacuum, pumps and meters. Rugged welded construction of 1-1/4" schedule 40 steel framework and diamond-pattern expanded metal cage with tamper-resistant hardware to ensure durability and lower maintenance costs. No sharp edges or corners. Lock Shield Brackets protect against bolt cutters. Install with EncPad Enclosure Pad or concrete base. Powder coated Woodland Tan. Made in USA.

- Rugged construction
- No sharp edges or corners
- Mounting hardware included
- Lock Shield Brackets protect against bolt cutters
- Install with EncPad Enclosure Pad or concrete base
- Made in U.S.A.

## **Specifications**

Manufacturer GuardShack

Manufacturer's GS-4

Model No

Color Tan

Internal Dimensions 16x30x46 in

Complete Turf Equipment Ltd. 4331 Oil Heritage Road Petrolia, NON 1R0 519-882-2008

https://completeturf.rrproducts.com/