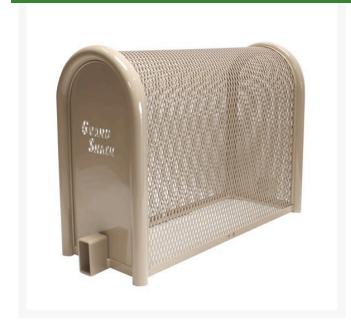

## Lift-Off Enclosure - 16x30x30 Tan

RGSE1004TN

## **Details**

GuardShack powder coated enclosures offer great vandal and theft protection for your backflow, air vacuum, pumps and meters. Rugged welded construction of 1-1/4" schedule 40 steel framework and diamond-pattern expanded metal cage with tamper-resistant hardware to ensure durability and lower maintenance costs. No sharp edges or corners. Lock Shield Brackets protect against bolt cutters. Install with EncPad Enclosure Pad or concrete base. Powder coated Woodland Tan. Made in USA.

- Rugged construction
- No sharp corners or edges
- Mounting hardware included
- Lock Shield Brackets protect against bolt cutters
- Install with EncPad Enclosure Pad or concrete base
- Made in U.S.A.