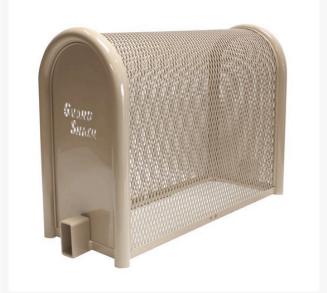

## Hinged Enclosure - 10x24x40 Tan

## Details

uardShack powder coated enclosures offer great vandal and theft protection for your backflow, air vacuum, pumps and meters. Rugged welded construction of 1-1/4" schedule 40 steel framework and diamond-pattern expanded metal cage with tamper-resistant hardware to ensure durability and lower maintenance costs. No sharp edges or corners. Lock Shield Brackets protect against bolt cutters. Install with EncPad Enclosure Pad or concrete base. Powder coated Woodland Tan. Made in USA.

- Rugged construction
- No sharp edges or corners
- Mounting hardware included
- Lock Shield Brackets protect against bolt cutters
- Install with EncPad Enclosure Pad or concrete base
- Made in U.S.A.

## Specifications

Manufacturer Color Internal Dimensions

GuardShack Tan 10x24x40 in