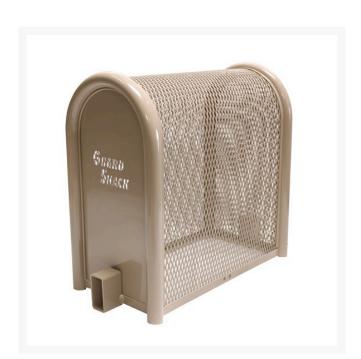

## **Lift-Off Enclosure - 10x24x22 Tan** RGSE1001TN

## **Details**

GuardShack powder coated enclosures offer great vandal and theft protection for your backflow, air vacuum, pumps and meters. Rugged welded construction of 1-1/4" schedule 40 steel framework and diamond-pattern expanded metal cage with tamper-resistant hardware to ensure durability and lower maintenance costs. No sharp edges or corners. Lock Shield Brackets protect against bolt cutters. Install with EncPad Enclosure Pad or concrete base. Powder coated Woodland Tan. Made in USA.

- Rugged construction
- No sharp edges or corners
- Mounting hardware included
- Lock Shield Brackets protect against bolt cutters
- Install with EP-1 EncPad Enclosure Pad or concrete base
- Made in U.S.A.

## **Specifications**

Manufacturer GuardShack

Color Tan

Internal Dimensions 10x24x22 in

Complete Turf Equipment Ltd. 4331 Oil Heritage Road Petrolia, NON 1R0 519-882-2008

https://completeturf.rrproducts.com/